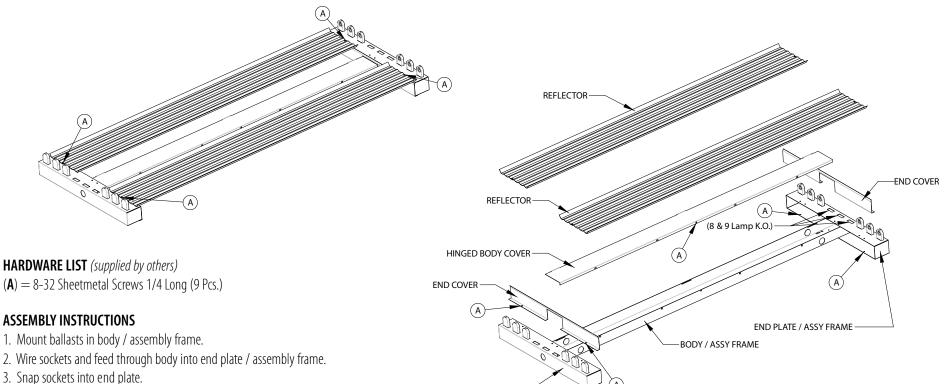

## Series 816 High Bay Express **Assembly Instructions**

- 4. Install end covers to end plate with screws (A).
- 5. Install hinged body cover to body assembly (insert into hinge position, close cover and use (**A**) screw to secure cover.
- 6. Install reflectors with screws (**A**).

## NOTES

Knockout socket holes have been added for 7, 8 and 9 lamp applications. Push knockout through as needed. (third reflector optional). Peel protective coating off Reflector before hanging the fixture.